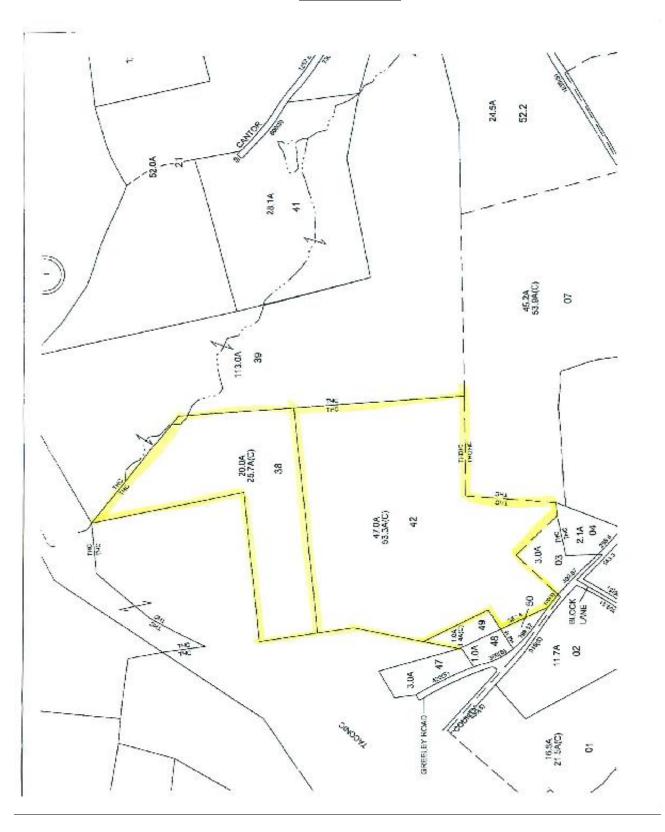

## Smith & DeGroat Real Estate

27 East Jericho Turnpike Mineola, New York 11501 516~248~6905 Fax 516~741~4587 388 Veterans Memorial Highway, Suite 530, Hauppauge 11788 631-761-9220 631-761-9221 (Fax)

Contact: Gina Coletti Cell:631.926.5385

# **VACANT LAND FOR SALE**

County Road 27 and Greeley Road Taghkanic, New York School: Copake-Taconic

#### **ZONING**

Section 153 Block 1 Lot 42 - Zoned Residential R-3 53.30 Acres Section 153 Block 1 Lot 38 - Zoned Residential R-3 25.70 Acres Total Acreage 79.0 Acres Taxes: \$8,340.61

79 acres with beautiful views of the Catskills and the Berkshire Mountains, Many surrounding rock walls and walking trails.

\$729,000





**BEAUTIFUL SUNSETS** 





**SCENIC WALKING TRAILS** 



## LOCATION MAP



### **AERIAL MAP**