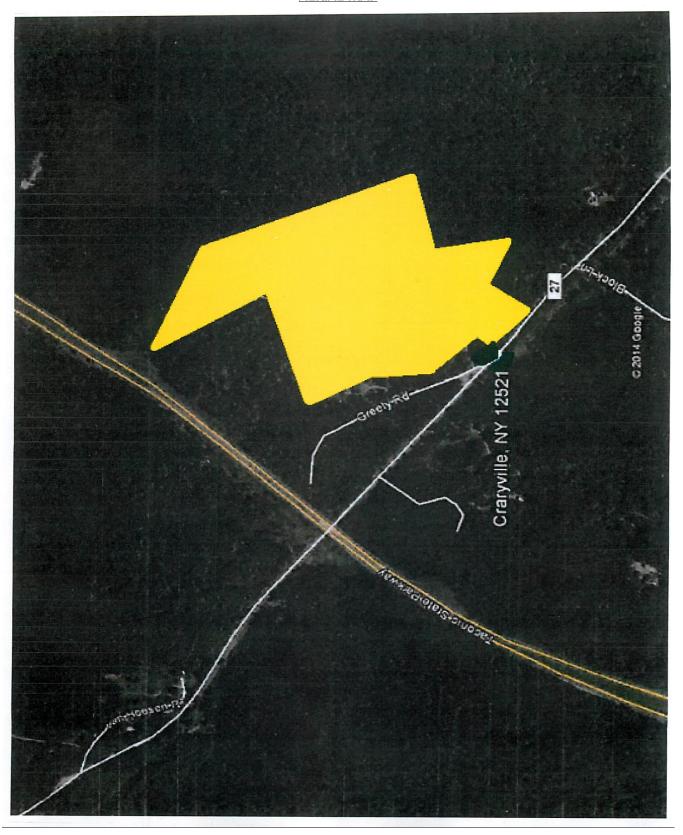

## Smith & DeGroat Real Estate

27 East Jericho Turnpike Mineola, New York 11501 516~248~6905 Fax 516~741~4587 388 Veterans Memorial Highway, Suite 530, Hauppauge 11788 631-761-9220 631-761-9221 (Fax)

Contact: Gina Coletti Cell:631.926.5385

# **VACANT LAND FOR SALE**

County Road 27 and Greeley Road Taghkanic, New York School: Copake-Taconic

#### **ZONING**

Section 153 Block 1 Lot 42 - Zoned Residential R-3 53.30 Acres Section 153 Block 1 Lot 38 - Zoned Residential R-3 25.70 Acres Total Acreage 79.0 Acres Taxes: \$8,340.61

79 acres with beautiful views of the Catskills and the Berkshire Mountains, Many surrounding rock walls and walking trails.

\$729,000





**BEAUTIFUL SUNSETS** 





**SCENIC WALKING TRAILS** 



## LOCATION MAP



### **AERIAL MAP**