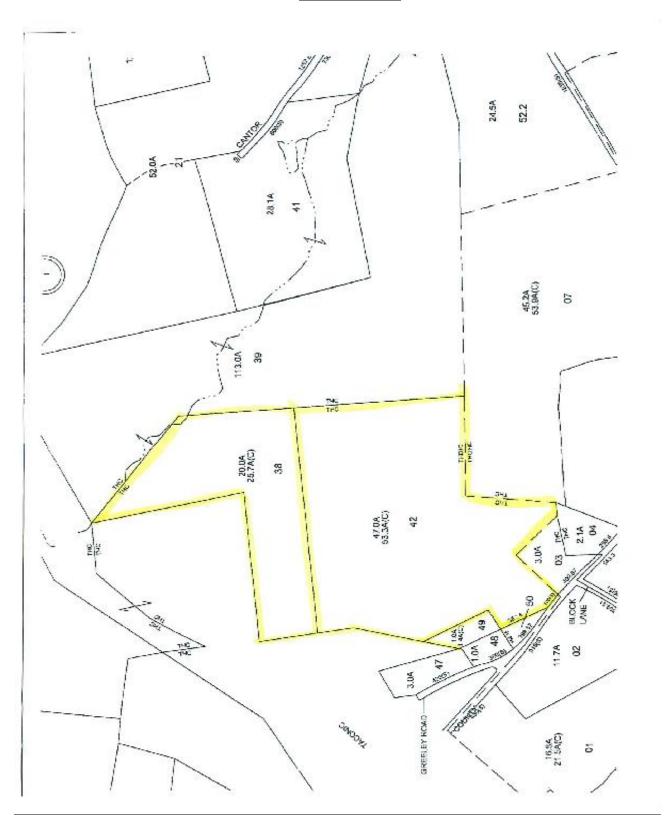

# Smith & DeGroat Real Estate

27 East Jericho Turnpike Mineola, New York 11501 516~248~6905 Fax 516~741~4587 388 Veterans Memorial Highway— Suite 530, Hauppauge 11788 631-761-9220 631-761-9221 (Fax)

Contact: Gina Coletti Cell 631.926.5385

### **VACANT LAND FOR SALE**

County Road 27 and Greeley Road Taghkanic, New York School: Copake-Taconic

#### **ZONING**

Section 153 Block 1 Lot 42 - Zoned Residential R-3 53.30 Acres Section 153 Block 1 Lot 38 - Zoned Residential R-3 25.70 Acres Total Acreage 79.0 Acres Taxes: \$8,340.61

79 acres with beautiful views of the Catskills and the Berkshire Mountains, many surrounding rock walls and walking trails.

\$829,000





**BEAUTIFUL SUNSETS** 





**SCENIC WALKING TRAILS** 



## LOCATION MAP



#### **AERIAL MAP**