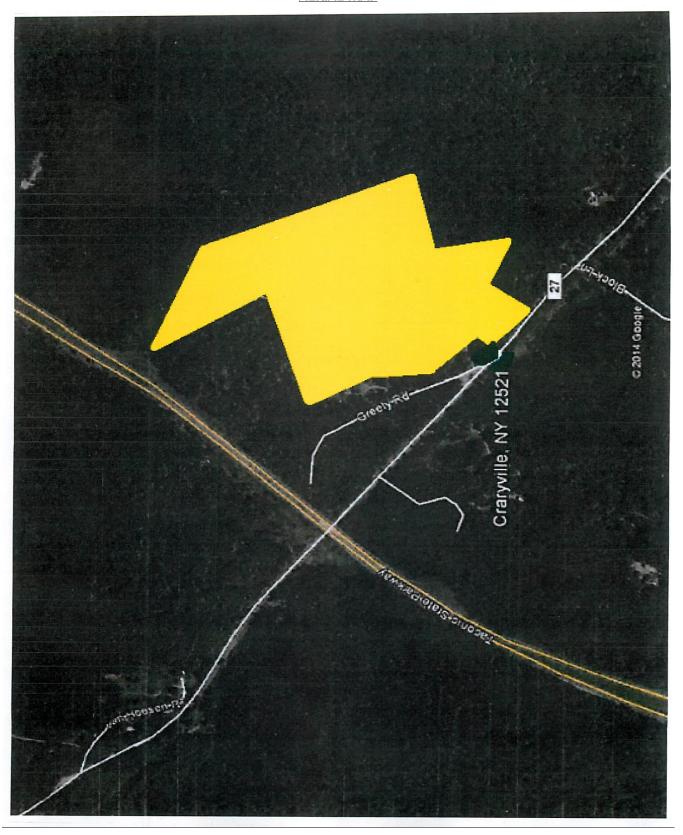

# Smith & DeGroat Real Estate

27 East Jericho Turnpike Mineola, New York 11501 516~248~6905 Fax 516~741~4587 388 Veterans Memorial Highway— Suite 530, Hauppauge 11788 631-761-9220 631-761-9221 (Fax)

Contact: Gina Coletti Cell 631.926.5385

### **VACANT LAND FOR SALE**

County Road 27 and Greeley Road Taghkanic, New York School: Copake-Taconic

#### **ZONING**

Section 153 Block 1 Lot 42 - Zoned Residential R-3 53.30 Acres Section 153 Block 1 Lot 38 - Zoned Residential R-3 25.70 Acres Total Acreage 79.0 Acres Taxes: \$8,340.61

79 acres with beautiful views of the Catskills and the Berkshire Mountains, many surrounding rock walls and walking trails.

\$829,000





**BEAUTIFUL SUNSETS** 





**SCENIC WALKING TRAILS** 



## LOCATION MAP



#### **AERIAL MAP**