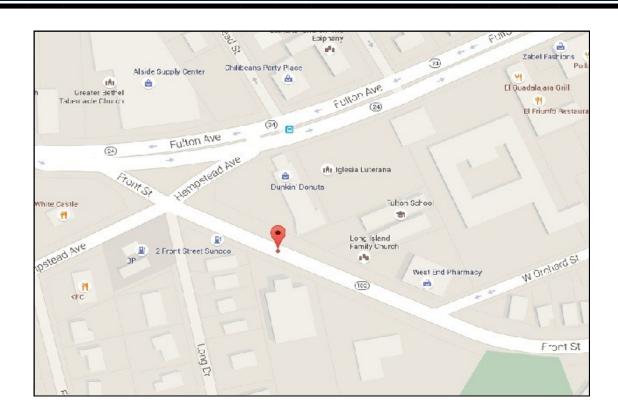

### S & D Real Estate

27 East Jericho Turnpike- Suite 2, Mineola, New York 11501
516-248-6905 516-741-4587 (Fax)
888 Veterans Memorial Highway- Suite 530, Hauppauge 11788
631-761-9220 631-761-9221 (Fax)

# FOR LEASE



#### LOCATION

15 FRONT ST HEMPSTEAD NY

#### **IDENTIFIED AS**

SECTION ~ 34

**BLOCK ~ 295** 

LOT ~ 41

#### **PROPERTY TYPE**

**RETAIL** 

- 3,000 sf vacant space. High traffic with great visibility & access make this retail space perfect for many uses.
- Very active neighborhood strip center with plenty of parking.
- End cap space / drive thru potential.
- Signalized corner strip center on Front St. & Hempstead Tpk. with high traffic great visibility & access.

### **Price Negotiable**

CONTACT ~ MARTIN MILLER AT 813-505-2451

## MAP & AERIAL VIEW





## SURVEY