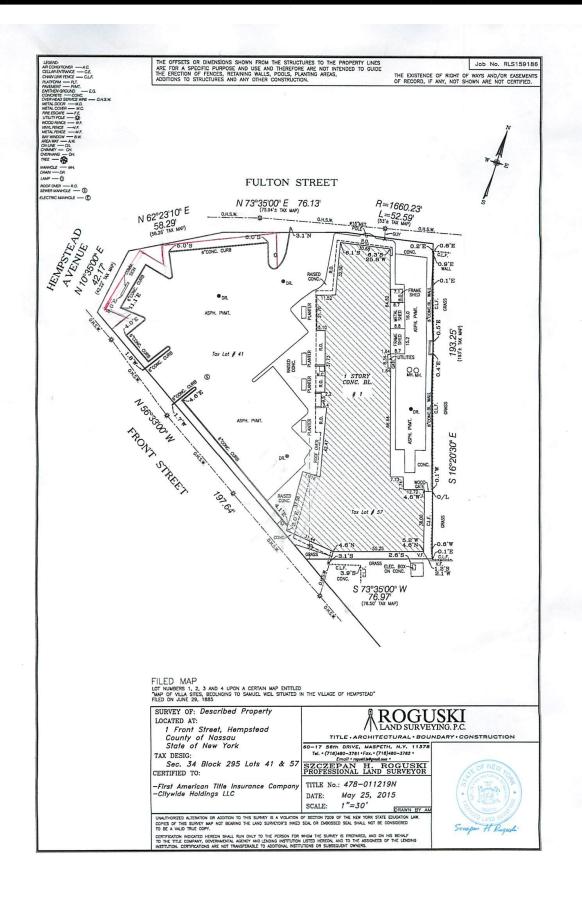

### S & D Real Estate

27 East Jericho Turnpike- Suite 2, Mineola, New York 11501
516-248-6905 516-741-4587 (Fax)
888 Veterans Memorial Highway- Suite 530, Hauppauge 11788
631-761-9220 631-761-9221 (Fax)

# FOR LEASE



#### LOCATION

15 FRONT ST HEMPSTEAD NY

#### **IDENTIFIED AS**

SECTION ~ 34

**BLOCK ~ 295** 

LOT ~ 41

#### **PROPERTY TYPE**

**RETAIL** 

- 3,000 sf vacant space. High traffic with great visibility & access make this retail space perfect for many uses.
- Very active neighborhood strip center with plenty of parking.
- End cap space / drive thru potential.
- Signalized corner strip center on Front St. & Hempstead Tpk. with high traffic great visibility & access.

### **Price Negotiable**

CONTACT ~ MARTIN MILLER AT 813-505-2451

## MAP & AERIAL VIEW





## SURVEY