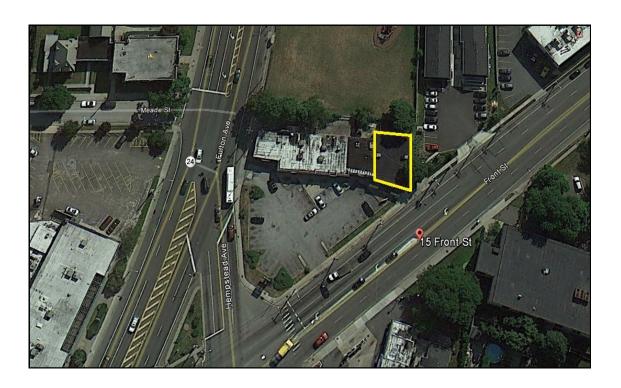

### S & D Real Estate

27 East Jericho Turnpike- Suite 2, Mineola, New York 11501
516-248-6905 516-741-4587 (Fax)
888 Veterans Memorial Highway- Suite 530, Hauppauge 11788
631-761-9220 631-761-9221 (Fax)

# FOR LEASE



#### LOCATION

15 FRONT ST HEMPSTEAD NY

#### **IDENTIFIED AS**

SECTION ~ 34

**BLOCK ~ 295** 

LOT ~ 41

#### **PROPERTY TYPE**

**RETAIL** 

- 3,000 sf vacant space. High traffic with great visibility & access make this retail space perfect for many uses.
- Very active neighborhood strip center with plenty of parking.
- End cap space / drive thru potential.
- Signalized corner strip center on Front St. & Hempstead Tpk. with high traffic great visibility & access.

### **Price Negotiable**

CONTACT ~ MARTIN MILLER AT 813-505-2451

## MAP & AERIAL VIEW





## SURVEY