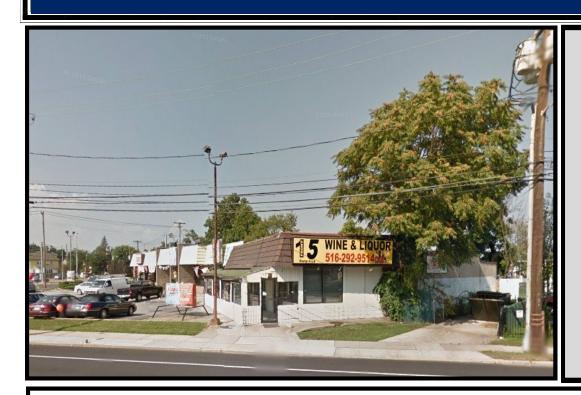

#### LOCATION

15 FRONT ST HEMPSTEAD NY

#### **PROPERTY TYPE**

**RETAIL** 

- 3,000 sf vacant space. High traffic with great visibility & access make this retail space perfect for many uses.
- Very active neighborhood strip center with plenty of parking.
- End cap space / drive thru potential.
- Signalized corner strip center on Front St. & Hempstead Tpk. with high traffic great visibility & access.