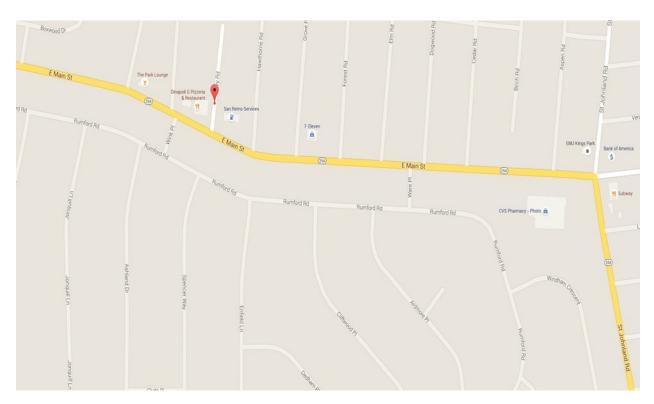

### S & D Real Estate

27 East Jericho Turnpike— Suite 2, Mineola, New York 11501 516-248-6905 516-741-4587 (Fax) 888 Veterans Memorial Highway— Suite 530, Hauppauge 11788 631-761-9220 631-761-9221 (Fax)

## FOR SALE



### **LOCATION**

3 IVY ROAD KINGS PARK NY

#### **IDENTIFIED AS**

SECTION ~ 31

**В**Lоск ~ 3

Lot ~ 47 & 48

### **PROPERTY TYPE**

COMMERCIAL OFFICE MEDICAL OFFICE RETAIL

- Great User/Investor opportunity with Low Taxes \$5,200
- 1,900 sq.ft with basement
- 15 car on-site parking spaces
- .32 acre with cesspools
- One large space or subdivided (2 electric panels)

**\$295,000** 

CONTACT ~ GINA COLETTI AT 631-926-5385

# MAP & AERIAL VIEW





# SURVEY

266-491





to indicated berges shall run only your for when the netwey as and on his behalf to the little governmental agency and bandpline better hereon, and to the to it he bending institution, to are not transferable to addidictions of aubenquest, porters. MAP OF LOTS 189-193
MAP OF SAN REMO PLAN SUMME TAILED
SITUATE AT KINGS PARK
SMITHTOWN, SUFFOLK COUNTY, M.K.

DATE . III Y PAI

OWNER

PARK

FFOLK COUNTY, M.X.

Change Title Insuran.

Channel Rook New Y.