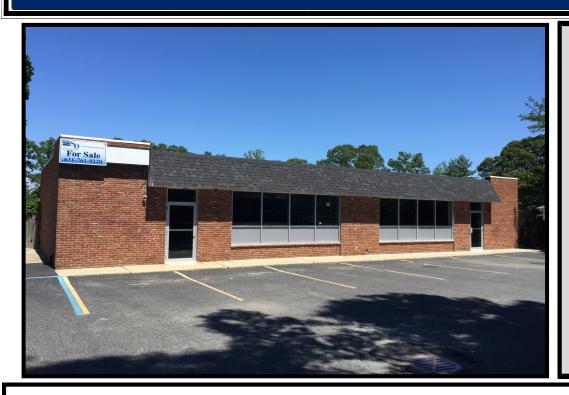

### **PROPERTY TYPE**

COMMERCIAL OFFICE MEDICAL OFFICE RETAIL

- Great User/Investor opportunity with Low Taxes \$5,200
- 1,900 sq.ft with basement
- 15 car on-site parking spaces
- .32 acre with cesspools
- One large space or subdivided (2 electric panels)

**\$295,000** 

CONTACT ~ GINA COLETTI AT 631-926-5385