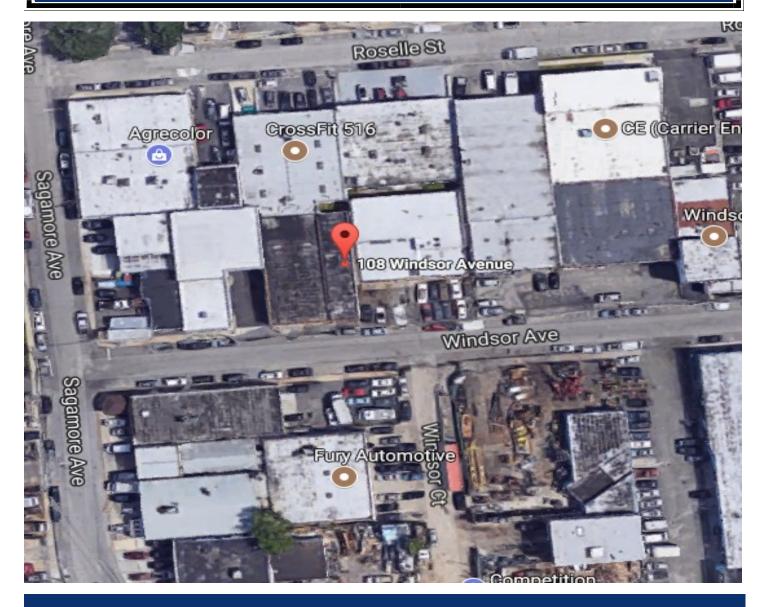

ads. Comes with a small air conditioned office and newly refurbished bathroom.

#### Contact:

Marty Miller 516-248-6905 (office) 813-505-2451 (cell) Ed Madden 516-248-6905 (office) 516-521-5731 (cell)

The information herein does not constitute an offer, representation, or warranty, and S&D Real Estate cannot guarantee the completeness or accuracy of any information contained herein. Prospective purchasers should independently verify all information pertaining to the subject property; and may do so through, among other sources, available public records from the applicable municipality.



27 East Jericho Turnpike— Suite 2, Mineola, New York 11501 516-248-6905 516-741-4587 (Fax)

888 Veterans Memorial Highway– Suite 530, Hauppauge 11788

631-761-9220 631-761-9221 (Fax)

# **AERIAL VIEW**



#### **Contact**:

Marty Miller 516-248-6905 (office) 813-505-2451 (cell) Ed Madden 516-248-6905 (office) 516-521-5731 (cell)

The information herein does not constitute an offer, representation, or warranty, and S&D Real Estate cannot guarantee the completeness or accuracy of any information contained herein. Prospective purchasers should independently verify all information pertaining to the subject property; and may do so through, among other sources, available public records from the applicable municipality.



27 East Jericho Turnpike— Suite 2, Mineola, New York 11501 516-248-6905 516-741-4587 (Fax) 888 Veterans Memorial Highway— Suite 530, Hauppauge 11788 631-761-9220 631-761-9221 (Fax)

# MAP



#### **Contact**:

Marty Miller 516-248-6905 (office) 813-505-2451 (cell) Ed Madden 51