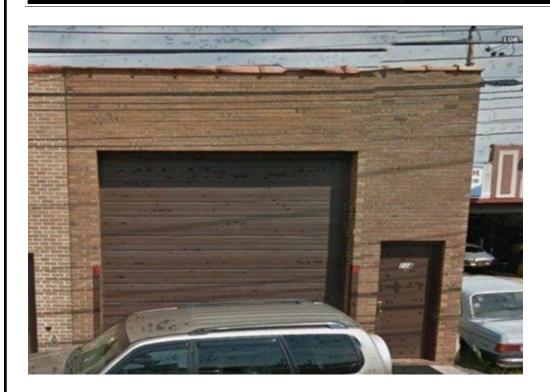

# **BUILDING FOR LEASE**

LOCATION
108 WINDSOR AVE
MINEOLA
NY, 11501

PROPERTY TYPE
INDUSTRIAL

Max Contiguous 1,800 sf
Property Type Warehouse
Tenancy Single
Lot 2,000 sf

Price per Sq Ft \$18

Occupancy Vacant

Building Size 1,800 sf

Great warehouse space located close to the expressway and other main roads. Comes with a small air conditioned office and newly refurbished bathroom.