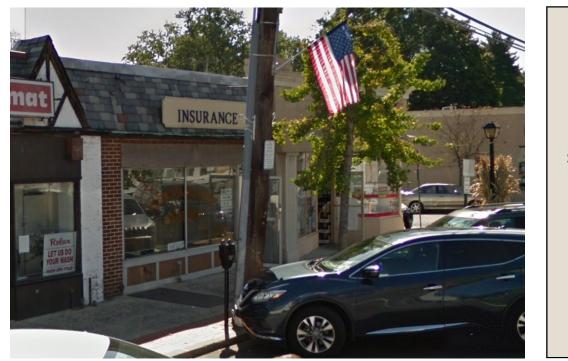

## **BUILDING FOR LEASE**

Location 92 Covert Ave Stewart Manor NY, 11530

PROPERTY TYPE OFFICE/RETAIL

Building Size Property Type Tenancy Parking 1,200 Office/Retail Single Street and Municipal Lot

Price per Sq Ft Occupancy Basement \$27 Vacant Yes

Highly visible, busy retail strip on covert Avenue. Great retail, loads of parking, vibrant neighborhood. Excellent retail or office use.