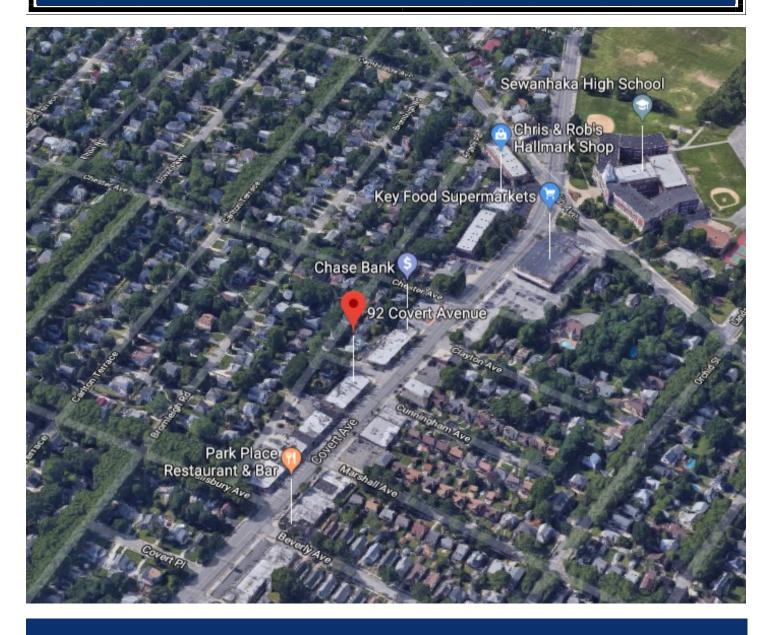

Manor NY, 11530

PROPERTY TYPE OFFICE/RETAIL

Building Size Property Type Tenancy Parking 1,200 Office/Retail Single Street and Municipal Lot

Price per Sq Ft Occupancy Basement \$27 Vacant Yes

Highly visible, busy retail strip on covert Avenue. Great retail, loads of parking, vibrant neighborhood. Excellent retail or office use.

#### <u>Contact</u>: Smith & DeGroat 516-248-6905

The information herein does not constitute an offer, representation, or warranty, and S&D Real Estate cannot guarantee the completeness or accuracy of any information contained herein. Prospective purchasers should independently verify all information pertaining to the subject property; and may do so through, among other sources, available public records from the applicable municipality.



### **AERIAL VIEW**



#### <u>Contact</u>: Smith & DeGroat 516-248-6905

The information herein does not constitute an offer, representation, or warranty, and S&D Real Estate cannot guarantee the completeness or accuracy of any information contained herein. Prospective purchasers should independently verify all information pertaining to the subject property; and may do so through, among other sources, available public records from the applicable municipality.





#### <u>Contact</u>: Smith & DeGroat 516-248-6905

The information herein does not constitute an offer, representation, or warranty, and S&D Real Estate cannot guarantee the completeness or accuracy of any information contained herein. Prospective purchasers should independently verify all information pertaining to the subject property; and may do s