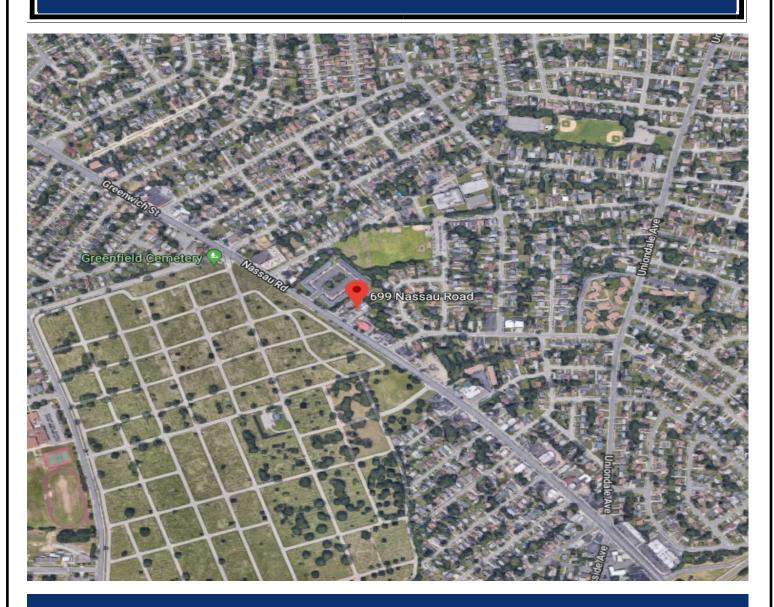

p Rate N/A
Tenancy Multiple
Property Type Mixed Use
Taxes \$25,954

Price per Sq Ft \$363.99
Occupancy 50%
Lot Size 0.35 Acres

\$649,000

#### **Contact**:

Ed Madden 516-248-6905 (office) 516-521-5731 (cell) Marty Miller 516-248-6905 (office) 813-505-2451 (cell)



27 East Jericho Turnpike— Suite 2, Mineola, New York 11501 516-248-6905 516-741-4587 (Fax) 888 Veterans Memorial Highway— Suite 530, Hauppauge 11788

631-761-9220 631-761-9221 (Fax)

### **AERIAL VIEW**



### Contact:

Ed Madden 516-248-6905 (office) 516-521-5731 (cell) Marty Miller 516-248-6905 (office) 813-505-2451 (cell)



27 East Jericho Turnpike— Suite 2, Mineola, New York 11501 516-248-6905 516-741-4587 (Fax) 888 Veterans Memorial Highway— Suite 530, Hauppauge 11788 631-761-9220 631-761-9221 (Fax)

## **AERIAL VIEW**



#### **Contact**:

Ed Madden 516-248-6905 (office) 516-521-5731 (cell) Marty Miller 516-248-6905 (office) 813-505-2451 (cell)



27 East Jericho Turnpike— Suite 2, Mineola, New York 11501 516-248-6905 516-741-4587 (Fax) 888 Veterans Memorial Highway— Suite 530, Hauppauge 11788 631-761-9220 631-761-9221 (Fax)

### MAP



#### **Contact**:

Ed Madden 516-248-6905 (office) 516-521-5731 (cell) Marty Miller 516-248-6905 (office) 813-505-2451 (cell)



27 East Jericho Turnpike— Suite 2, Mineola, New York 11501 516-248-6905 516-741-4587 (Fax) 888 Veterans Memorial Highway— Suite 530, Hauppauge 11788 631-761-9220 631-761-9221 (Fax)

# TRAFFIC MAP



#### **Contact**:

Ed Madden 516-248-6905 (office) 516-521-5731 (cell) Marty Miller 516-248-6905 (office) 813-505-2451 (cell)



27 East Jericho Tur