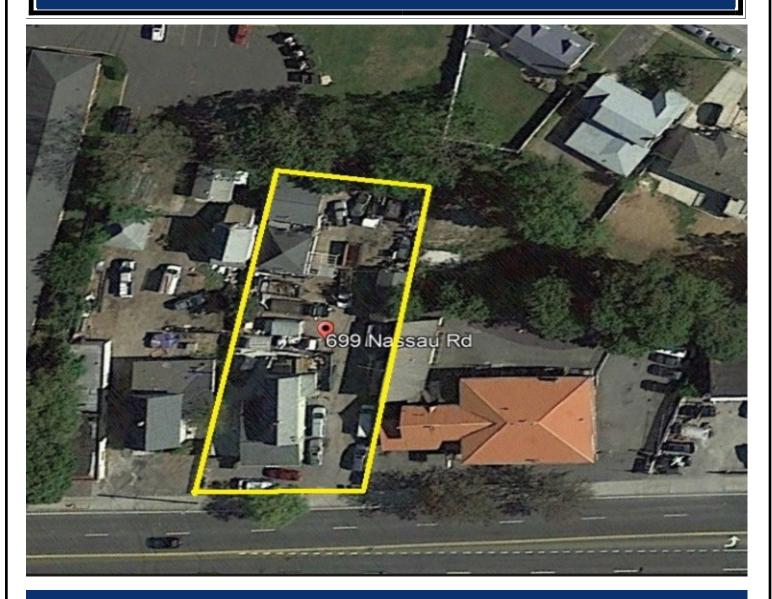

Jericho Turnpike— Suite 2, Mineola, New York 11501 516-248-6905 516-741-4587 (Fax)

888 Veterans Memorial Highway—Suite 530, Hauppauge 11788

631-761-9220 631-761-9221 (Fax)

### **BUILDING FOR SALE**



Location 699 Nassau Rd Uniondale NY, 11553

SECTION 36
BLOCK 137
LOT 277

PROPERTY TYPE
RETAIL STRIP

Building Size 1,783
Cap Rate N/A
Tenancy Multiple
Property Type Mixed Use
Taxes \$25,954

Price per Sq Ft \$363.99
Occupancy 50%
Lot Size 0.35 Acres

\$649,000

#### **Contact**:

Ed Madden 516-248-6905 (office) 516-521-5731 (cell) Marty Miller 516-248-6905 (office) 813-505-2451 (cell)



27 East Jericho Turnpike— Suite 2, Mineola, New York 11501 516-248-6905 516-741-4587 (Fax) 888 Veterans Memorial Highway— Suite 530, Hauppauge 11788

631-761-9220 631-761-9221 (Fax)

### **AERIAL VIEW**



### Contact:

Ed Madden 516-248-6905 (office) 516-521-5731 (cell) Marty Miller 516-248-6905 (office) 813-505-2451 (cell)



27 East Jericho Turnpike— Suite 2, Mineola, New York 11501 516-248-6905 516-741-4587 (Fax) 888 Veterans Memorial Highway— Suite 530, Hauppauge 11788 631-761-9220 631-761-9221 (Fax)

## **AERIAL VIEW**



#### **Contact**:

Ed Madden 516-248-6905 (office) 516-521-5731 (cell) Marty Miller 516-248-6905 (office) 813-505-2451 (cell)



27 East Jericho Turnpike— Suite 2, Mineola, New York 11501 516-248-6905 516-741-4587 (Fax) 888 Veterans Memorial Highway— Suite 530, Hauppauge 11788 631-761-9220 631-761-9221 (Fax)

### MAP



#### **Contact**:

Ed Madden 516-248-6905 (office) 516-521-5731 (cell) Marty Miller 516-248-6905 (office) 813-505-2451 (cell)



27 East Jericho Tur