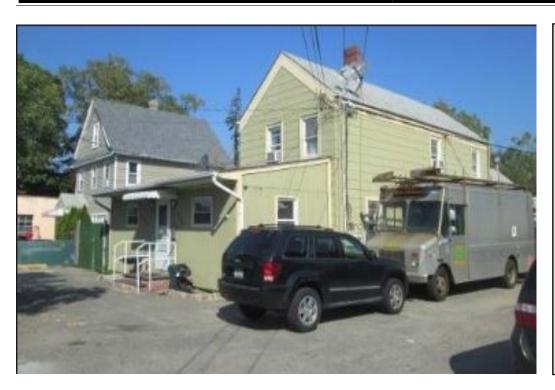

### **BUILDING FOR SALE**

Location 699 Nassau Rd Uniondale NY, 11553

SECTION 36
BLOCK 137
LOT 277

PROPERTY TYPE
RETAIL STRIP

Building Size 1,783
Cap Rate N/A
Tenancy Multiple
Property Type Mixed Use
Taxes \$25,954

### **PROPERTY DESCRIPTION**

Mixed Use Property—Zoned 2 family or business and residential

2 Family House on 15,246 sf lot

Redevelopment Potential

Great for Owner/User or Investor

2 car garage, shed, small building with 2 offices and full bath