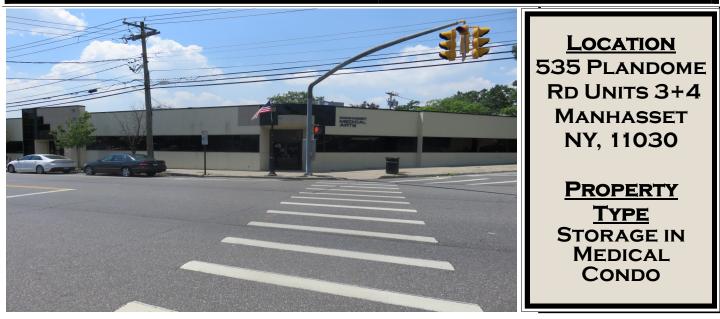

## MEDICAL CONDO FOR SALE

| Max Contiguous | ± 5,730 SF              | <u>Price</u>      | \$110,000   |
|----------------|-------------------------|-------------------|-------------|
| <u>Unit 3</u>  | ± 2,477 SF              | Maintenance Fees  | \$19,354.24 |
| <u>Unit 4</u>  | ± 3,253 SF              | <u>Lot Sq. Ft</u> | ±11,750 SF  |
| <u>Tenancy</u> | Single / multiple       | Property Type     | Storage     |
| <b>Parking</b> | Ample Street+ Municipal | <u>Zoned</u>      | B-A         |

Large storage space available on Plandome Rd in the heart of Manhasset. Close proximity to the LIRR (Manhasset Station), Minutes from the LIE and Northern State Parkway. Building has elevator access and ample municipal parking across the street