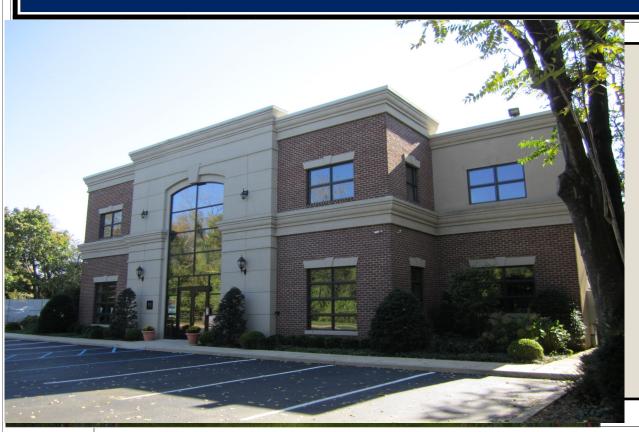

### \*FOR LEASE\*51 CHARLES ST. MINEOLA\*

#### Location

51 CHARLES ST. MINEOLA, NY 11501

#### **Property Type**

COMMERCIAL OFFICE

Near Williston Park LIRR Station

- PRIVATE & PROFESSIONAL OFFICE SPACE
- Off Roslyn Road in-between Hillside Ave. & Jericho Tpke.
- Close to LIE, Meadowbrook and Northern State Parkways & LIRR Williston Park Station
- 1st floor windowed corner office Suite 102
- Single office with private waiting area & bathroom
- CAC 5% prorated electric
- Parking available
- 24 Hour Access with key-fob & Intercom System
- Suitable professional use for therapists, attorneys, etc.