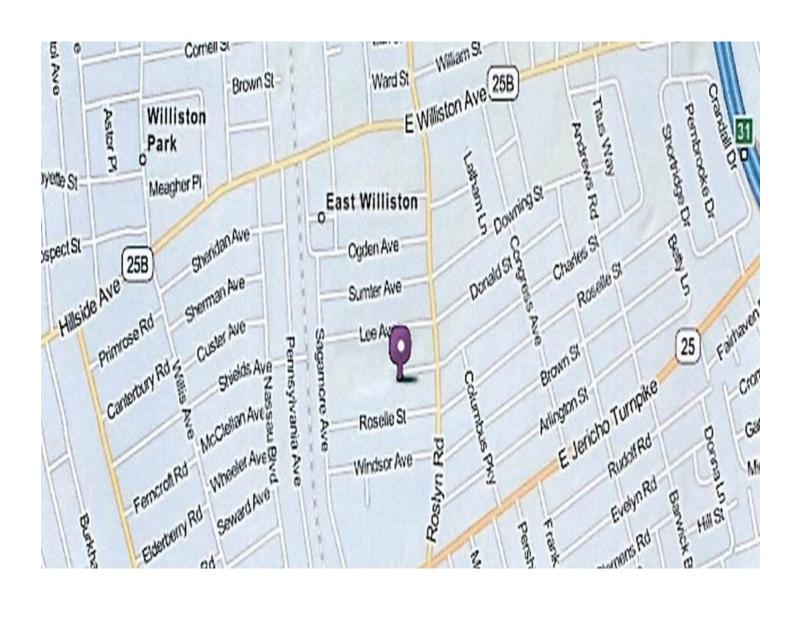

31-761-9220 631-761-9221 (Fax)

### \*FOR LEASE\*51 CHARLES ST. MINEOLA\*



#### Location

51 CHARLES ST. MINEOLA, NY 11501

#### **Identified As**

**SEC 9 BLK 348 LOT 13** 

#### **Property Type**

COMMERCIAL OFFICE

Near Williston Park LIRR Station

- PRIVATE & PROFESSIONAL OFFICE SPACE
- Off Roslyn Road in-between Hillside Ave. & Jericho Tpke.
- Close to LIE, Meadowbrook and Northern State Parkways & LIRR Williston Park Station
- 1st floor windowed corner office Suite 102
- Single office with private waiting area & bathroom
- CAC 5% prorated electric
- Parking available
- 24 Hour Access with key-fob & Intercom System
- Suitable professional use for therapists, attorneys, etc.

ASKING \$950/month

CALL FOR AN APPOINTMENT GINA COLETTI 631.926.5385

# AERIAL MAPS



## **LOCATION MAP**