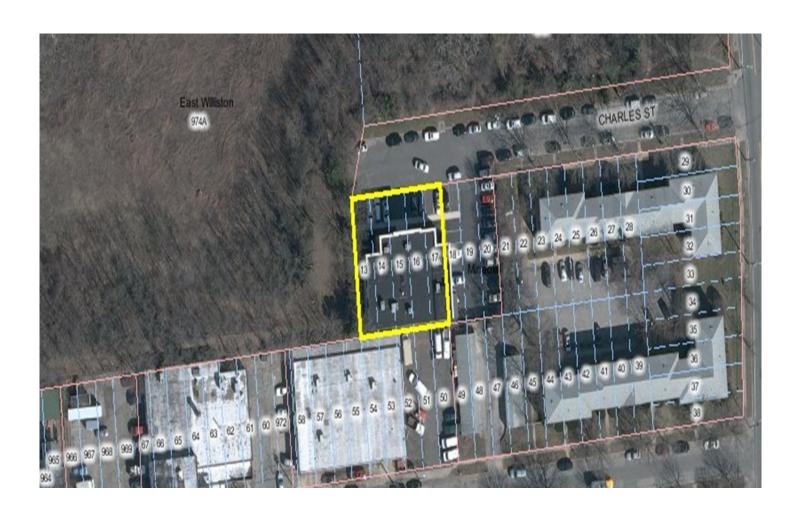

530, Hauppauge 11788 631-761-9220 631-761-9221 (Fax)

### \*FOR LEASE\*51 CHARLES ST. MINEOLA\*



#### Location

51 CHARLES ST. MINEOLA, NY 11501

#### **Identified As**

**SEC 9 BLK 348 LOT 13** 

#### **Property Type**

COMMERCIAL OFFICE

Near Williston Park LIRR Station

- PRIVATE & PROFESSIONAL OFFICE SPACE
- Off Roslyn Road in-between Hillside Ave. & Jericho Tpke.
- Close to LIE, Meadowbrook and Northern State Parkways & LIRR Williston Park Station
- 1st floor windowed corner office Suite 102
- Single office with private waiting area & bathroom
- CAC 5% prorated electric
- Parking available
- 24 Hour Access with key-fob & Intercom System
- Suitable professional use for therapists, attorneys, etc.

ASKING \$950/month

CALL FOR AN APPOINTMENT GINA COLETTI 631.926.5385

# AERIAL MAPS



## **LOCATION MAP**